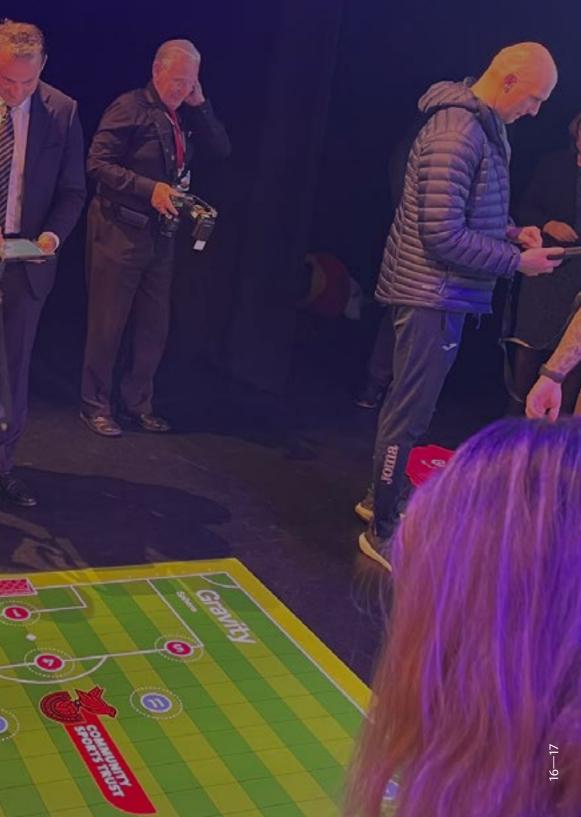

## Gravity

The Gravity Sphero project launch marks the next step in our work, offering an innovative way for children and young people in the local area to learn coding and STEM (Science, Technology, Engineering, Mathematics) skills, supporting the delivery of the national curriculum.

Gravity is proud to enable Bridgwater United FC to become the only UK Non-League football club and the only club in the South-West Region to offer this innovative programme.

This exciting new project, combines innovative technologies and sport to combat the recognised international shortage of STEM skills and young people going into STEM Careers – the STEM Gap.

In the first 7 weeks since launch, the initiative reached 200+ children across 10 locations.

2 schools have introduced afterschool clubs for those students having expressed interest to expand their learning outside of classroom sessions.

Gravity is working with Bridgwater United FC and Community Sports Trust in launching the Gravity Sphero provision using Sphero Sports Robots, an innovative STEM education tool.

Heart of the South West's portfolio of Enterprise Zones across three strategic sites offer-discounted business rates and investment opportunities in HotSW sectors: Marine at Oceans-gate in Plymouth; Innovation and Clean Growth at Gravity in Somerset and Big Data and Environmental Futures at the Exeter and East Devon Enterprise Zone.