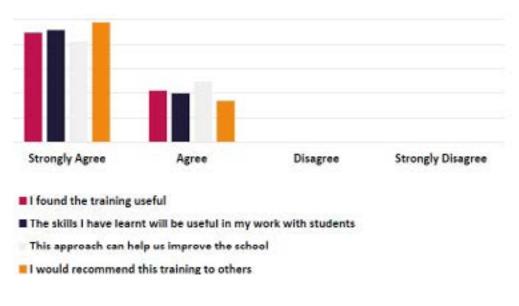

#### Feedback

The overwhelming response from teachers has been extremely positive with a consensus that their training was useful and that the skills gained will be of significant help in the future.

Source: Bounce Forward: Gravity Summary