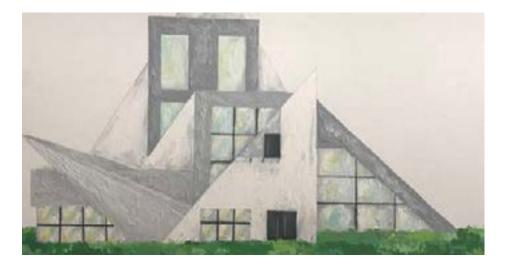

Bounce Forward collaborated with MOBIE in delivering Gravity's 'Young persons' design challenge for schools in and around Bridgwater.

The challenge asked young people to let their imaginations run free by designing an innovative and inspirational green place with jobs and homes that meets the changing needs of future generations, including promoting well-being, quality of life and healthy ageing. See the overall winner across, click this link to view the full list of winners.

#### George Clarke announces winners of Gravity building design competition for young people

The overall winner of the challenge is Alyssa Ghio of Chilton Trinity School, Bridgwater with her amazing Pythagoras House design.